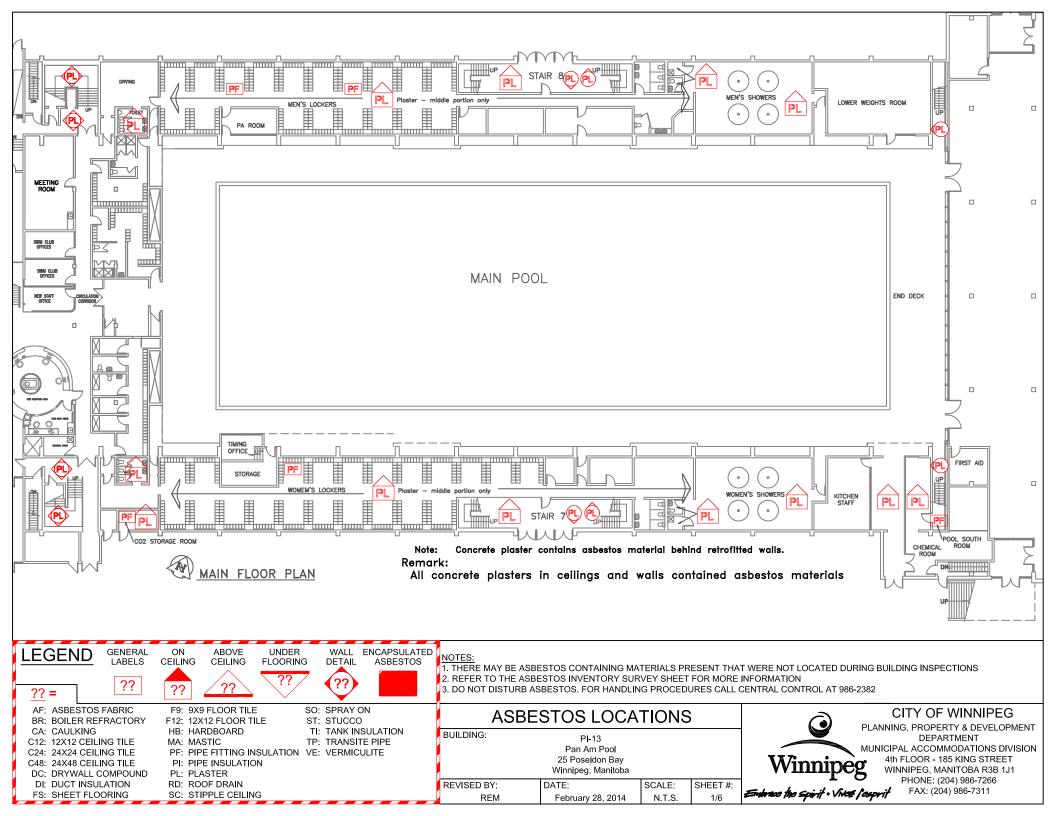

|                                   |                                                           | Drawing | Material  | Testing | Date    | Test  | Est.  |
|-----------------------------------|-----------------------------------------------------------|---------|-----------|---------|---------|-------|-------|
| Material Location<br>Second Floor | Material Description                                      | Label   | Condition | Status  | M/Y     | %     | %     |
| Track Exterior Walls/ Elevator    | Plaster Walls encapsulated behind retrofitted stucco wall |         | Good      |         |         |       | 1-10  |
| Under South Bleachers             | All Plaster Walls & Ceilings Contain Asbestos             |         |           | -       |         |       | 1-10  |
| West Mechanical Area              | Spray On Insulation                                       | SO      | Removed   |         |         |       |       |
|                                   | Pipe Fitting Insulation                                   | PF      | Good      |         |         |       | 20-40 |
|                                   | Pipe Mastic                                               | MA      | Good      |         |         |       | 10    |
|                                   | Mastic - Duct                                             |         | Good      | TESTED  | Feb/'12 | 10    |       |
|                                   | Plaster - Walls                                           | PL      | Good      |         |         |       | 1-10  |
| Canteen & Washrooms               | Plaster - Ceiling                                         | PL      | Good      | _       |         |       | 1-10  |
|                                   | Plaster - Walls                                           | PL      | Good      |         |         |       | 1-10  |
| Centre Mechanical Area            | Spray On Insulation                                       | SO      | Removed   |         |         | 20-40 |       |
|                                   | Pipe Fitting Insulation                                   | PF      | Good      |         |         |       |       |
|                                   | Pipe Mastic                                               | MA      | Good      | _       |         |       | 10    |
|                                   | Plaster - Walls                                           | PL      | Good      |         |         |       | 1-10  |
| East Mechanical Area              | Spray On Insulation                                       | SO      | Removed   | TESTED  |         | 50-60 |       |
|                                   | Pipe Fitting Insulation                                   | PF      | Good      |         |         |       |       |
|                                   | Pipe Mastic                                               | MA      | Good      |         |         |       | 10    |
|                                   | Plaster - Walls                                           | PL      | Good      |         |         |       | 1-10  |
| South Bleachers Attic Area        | Spray On Insulation                                       | SO      | Removed   |         |         |       |       |
|                                   | Pipe Fitting Insulation                                   | PF      | Removed   |         |         |       |       |
| Top Of Bleachers                  |                                                           |         |           |         |         |       |       |
| Stairways and Back Walls          | Plaster - Walls                                           | PL      | Good      |         |         |       | 1-10  |
| Storage Room                      | Plaster - Walls                                           | PL      | Good      |         |         |       | 1-10  |
|                                   | Plaster - Ceiling                                         | PL      | Good      |         |         |       | 1-10  |
| Under North Bleachers             |                                                           |         |           |         |         |       |       |
| West Mechanical Area              | Spray On Insulation                                       | SO      | Removed   |         |         |       |       |
|                                   | Pipe Fitting Insulation                                   | PF      | Removed   |         |         |       |       |
|                                   | Pipe Mastic                                               | MA      | Good      |         |         |       | 10    |
|                                   | Plaster - Walls                                           | PL      | Good      |         |         |       | 1-10  |
| Washrooms & Canteen               | Plaster - Ceiling                                         | PL      | Good      |         |         |       | 1-10  |
|                                   | Plaster - Walls                                           | PL      | Good      | 1       |         |       | 1-10  |
| Central Mechanical Area           | Spray On Insulation                                       | SO      | Removed   |         |         |       |       |
|                                   | Pipe Fitting Insulation                                   | PF      | Good      | TESTED  |         | 40-50 |       |
|                                   | Pipe Mastic                                               | MA      | Good      | TESTED  | Jan/'12 | 10    |       |
|                                   | Plaster - Walls                                           | PL      | Good      | 1       |         |       | 1-10  |