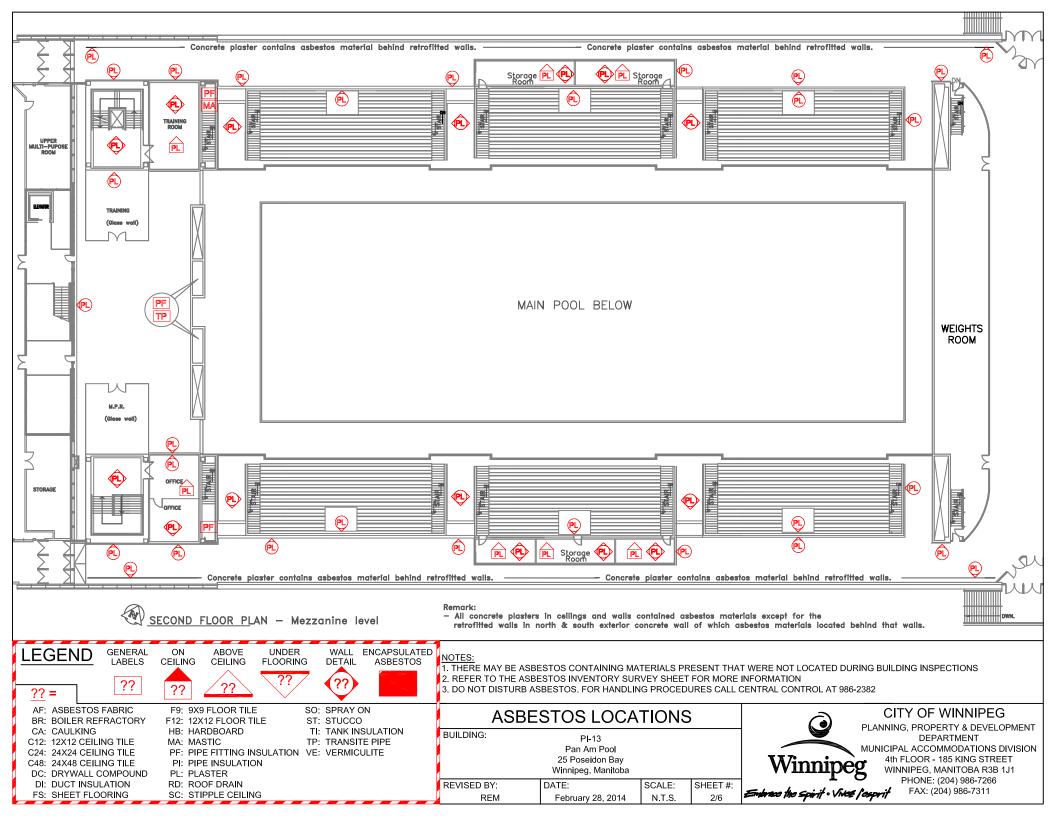

**PI-13** 

|                                                                                                                                                                                                                                                                                                                                                                                                                                                                                                                                                                                                                                                                                                                                                                                                                                                                                                                                                                                                                                                                                                                                                       |                                                                                                                                                      |                                                                                           | Dwn.                                                                                                                                     |  |  |
|-------------------------------------------------------------------------------------------------------------------------------------------------------------------------------------------------------------------------------------------------------------------------------------------------------------------------------------------------------------------------------------------------------------------------------------------------------------------------------------------------------------------------------------------------------------------------------------------------------------------------------------------------------------------------------------------------------------------------------------------------------------------------------------------------------------------------------------------------------------------------------------------------------------------------------------------------------------------------------------------------------------------------------------------------------------------------------------------------------------------------------------------------------|------------------------------------------------------------------------------------------------------------------------------------------------------|-------------------------------------------------------------------------------------------|------------------------------------------------------------------------------------------------------------------------------------------|--|--|
| e e e e e e e e e e e e e e e e e e e                                                                                                                                                                                                                                                                                                                                                                                                                                                                                                                                                                                                                                                                                                                                                                                                                                                                                                                                                                                                                                                                                                                 | concrete plaster contains asbestos material behind retrofitted v                                                                                     |                                                                                           |                                                                                                                                          |  |  |
|                                                                                                                                                                                                                                                                                                                                                                                                                                                                                                                                                                                                                                                                                                                                                                                                                                                                                                                                                                                                                                                                                                                                                       |                                                                                                                                                      |                                                                                           | SERVICE CRAWL SPACE                                                                                                                      |  |  |
|                                                                                                                                                                                                                                                                                                                                                                                                                                                                                                                                                                                                                                                                                                                                                                                                                                                                                                                                                                                                                                                                                                                                                       | - Concrete plaster contains asbestos material behind retrofit                                                                                        |                                                                                           |                                                                                                                                          |  |  |
| LEGEND       GENERAL<br>LABELS       ON<br>CEILING       ABOVE<br>FLOORING       UNDER<br>FLOORING       WALL<br>DETAIL       ENCAPSULATED<br>ASBESTOS       NOTES:<br>1. THERE MAY BE ASBESTOS CONTAINING MATERIALS PRESENT THAT WERE NOT LOCATED DURING BUILDING INSPECTIONS         ??       ??       ??       ??       ??       ??       ??       ??       ??       ??       ??       ??       ??       ??       ??       ??       ??       ??       ??       ??       ??       ??       ??       ??       ??       ??       ??       ??       ??       ??       ??       ??       ??       ??       ??       ??       ??       ??       ??       ??       ??       ??       ??       ??       ??       ??       ??       ??       ??       ??       ??       ??       ??       ??       ??       ??       ??       ??       ??       ??       ??       ??       ??       ??       ??       ??       ??       ??       ??       ??       ??       ??       ??       ??       ??       ??       ??       ??       ??       ??       ??       ??       ??       ??       ??       ??       ??       ??       ??       ??       ??       ??       ?? |                                                                                                                                                      |                                                                                           |                                                                                                                                          |  |  |
| C24: 24X24 CEILING TILE PI<br>C48: 24X48 CEILING TILE P<br>DC: DRYWALL COMPOUND PI<br>DI: DUCT INSULATION RI                                                                                                                                                                                                                                                                                                                                                                                                                                                                                                                                                                                                                                                                                                                                                                                                                                                                                                                                                                                                                                          | A: MASTIC TP: TRANSITE PIPE<br>F: PIPE FITTING INSULATION VE: VERMICULITE<br>I: PIPE INSULATION<br>C: PLASTER<br>D: ROOF DRAIN<br>C: STIPPLE CEILING | Pan Am Pool<br>25 Poseidon Bay<br>Winnipeg, Manitoba<br>PEVISED RY: DATE: SCALE: SHEET #: | DEPARTMENT<br>ACCOMMODATIONS DIVISION<br>.OOR - 185 KING STREET<br>IPEG, MANITOBA R3B 1J1<br>HONE: (204) 986-7266<br>FAX: (204) 986-7311 |  |  |