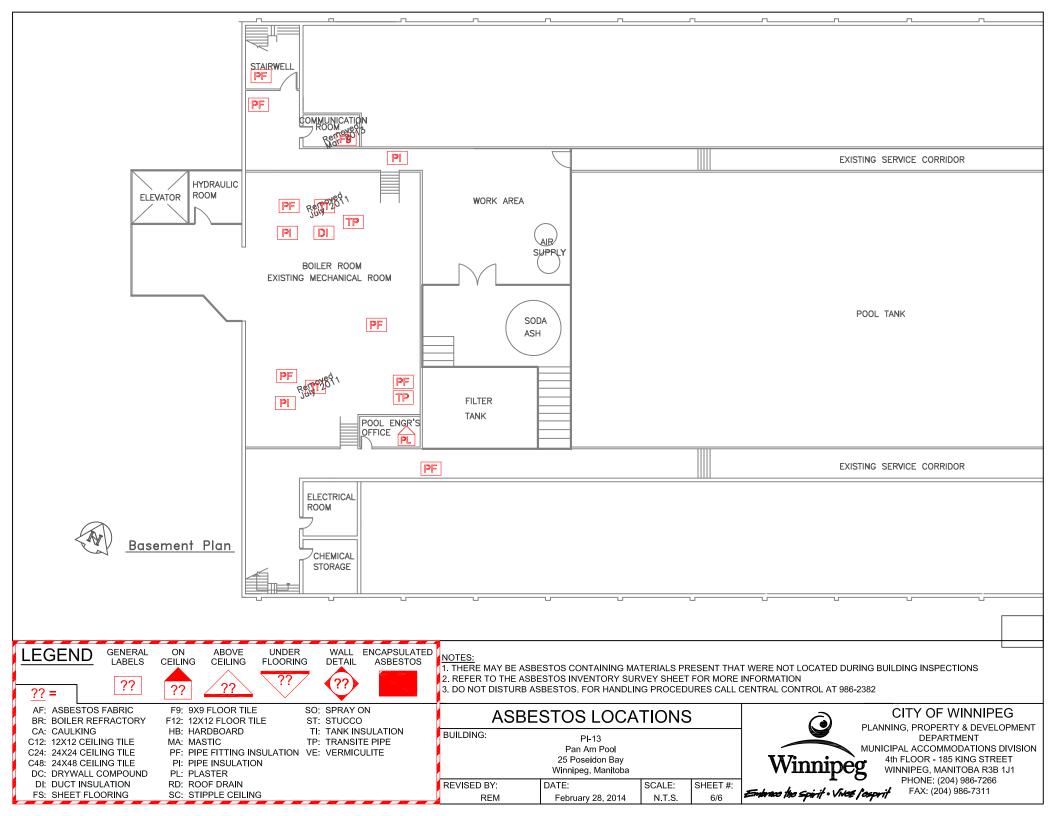

|                    |                         | Drawing | Material  | Testing | Date | Test | Est. |
|--------------------|-------------------------|---------|-----------|---------|------|------|------|
| Material Location  | Material Description    | Label   | Condition | Status  | M/Y  | %    | %    |
|                    |                         |         |           |         |      |      |      |
| Exterior           |                         |         |           |         |      |      |      |
| C O 2 Storage Room | Pipe Fitting Insulation | PF      | Good      |         |      |      |      |
|                    | Stucco - Ceiling        | ST      | Good      |         |      |      |      |
|                    | Stucco - Walls          | ST      | Good      |         |      |      |      |
|                    |                         |         |           |         |      |      |      |